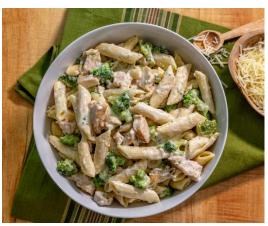

## Item: Chicken Broccoli Penne

Allergen information: Contains Wheat and Milk Ingredients

Case coding: Expiration date

Shelf life: 18 days from date of manufacture

<u>Ingredients</u>: Enriched mostaccioli rigate pasta [semolina (wheat), niacin, iron (ferrous sulfate), thiamin mononitrate, riboflavin, folic acid], Alfredo sauce [water, light cream, grated parmesan cheese (pasteurized part skim milk, cheese culture, salt, enzymes, powdered cellulose {anticaking agent}, butter (cream, salt), rice flour, salt, garlic, black pepper, nutmeg], chicken breast strips [boneless, skinless chicken breast meat, water, seasoning (potato starch, yeast extract, spices, onion powder, garlic powder, citrus extract)], broccoli, vinegar powder, lactic acid and maltodextrin, cultured dextrose, mustard essential oil, green tea extract, and alpha-cyclodextrin

## Product Characteristics:

Taste, texture, smell, appearance Pasta, Chicken, cheese, broccoli, creamy, cheese and chicken, off white with dark green

Storage: Refrigerated temperatures 34°F-40°F

Product to be manufactured, packaged, stored and shipped in accordance with good manufacturing procedures under the Federal Food, Drug and Cosmetic Act and shall conform to any amendments thereto.