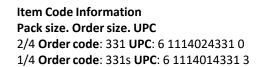

Chicken Broccoli Penne

| Packaging sizes:<br>Plastic poly-lined |       |           |
|----------------------------------------|-------|-----------|
| containers per carton.                 | 1-4#  | 2-4#      |
| Gross case weight:                     | 5.45  | 10.9      |
| Case dimensions:                       | 6x6x8 | 12x6x7.75 |
| Cases per pallet:                      | 252   | 126       |
| Ti-hi:                                 | 42x6  | 21x6      |
| Cube:                                  | 0.17  | 0.4       |